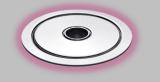

# Pneumatic On / Off Button

Turns the pump or air blower on and off. The unique design of the c-lenda Air Button allows it to be mounted on the wall of the bath.