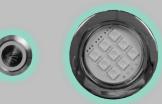

# Chromotherapy Light & On / Off Button

Underwater RGB lighting with on/off control.