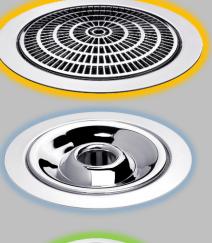

#### Suction Plate

Designed with total safety in mind, this suction has a unique built in safety feature which disengages the water pressure within seconds of being activated.