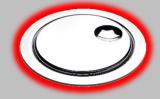

## Control

Control the flow of air to the jets with a simple turn of the centre dial. The unique design of the c-lenda Air Control allows it to be mounted on the wall of the bath.