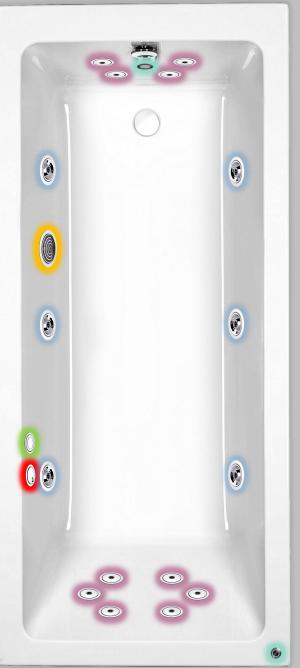

#### Suction Plate

Designed with total safety in mind, this suction has a unique built in safety feature which disengages the water pressure within seconds of being activated.

## Side Jet

This high performance body jet gives the ultimate vigorous massage.

# Pneumatic On / Off Button

Turns the pump or air blower on and off. The unique design of the c-lenda Air Button allows it to be mounted on the wall of the bath.

## Control

Control the flow of air to the jets with a simple turn of the centre dial. The unique design of the c-lenda Air Control allows it to be mounted on the wall of the bath.

#### Back / Foot Jet

Used in clusters to target specific areas like the lumbar region and feet.

# Chromotherapy Light & On / Off Button

Underwater RGB lighting with on/off control.